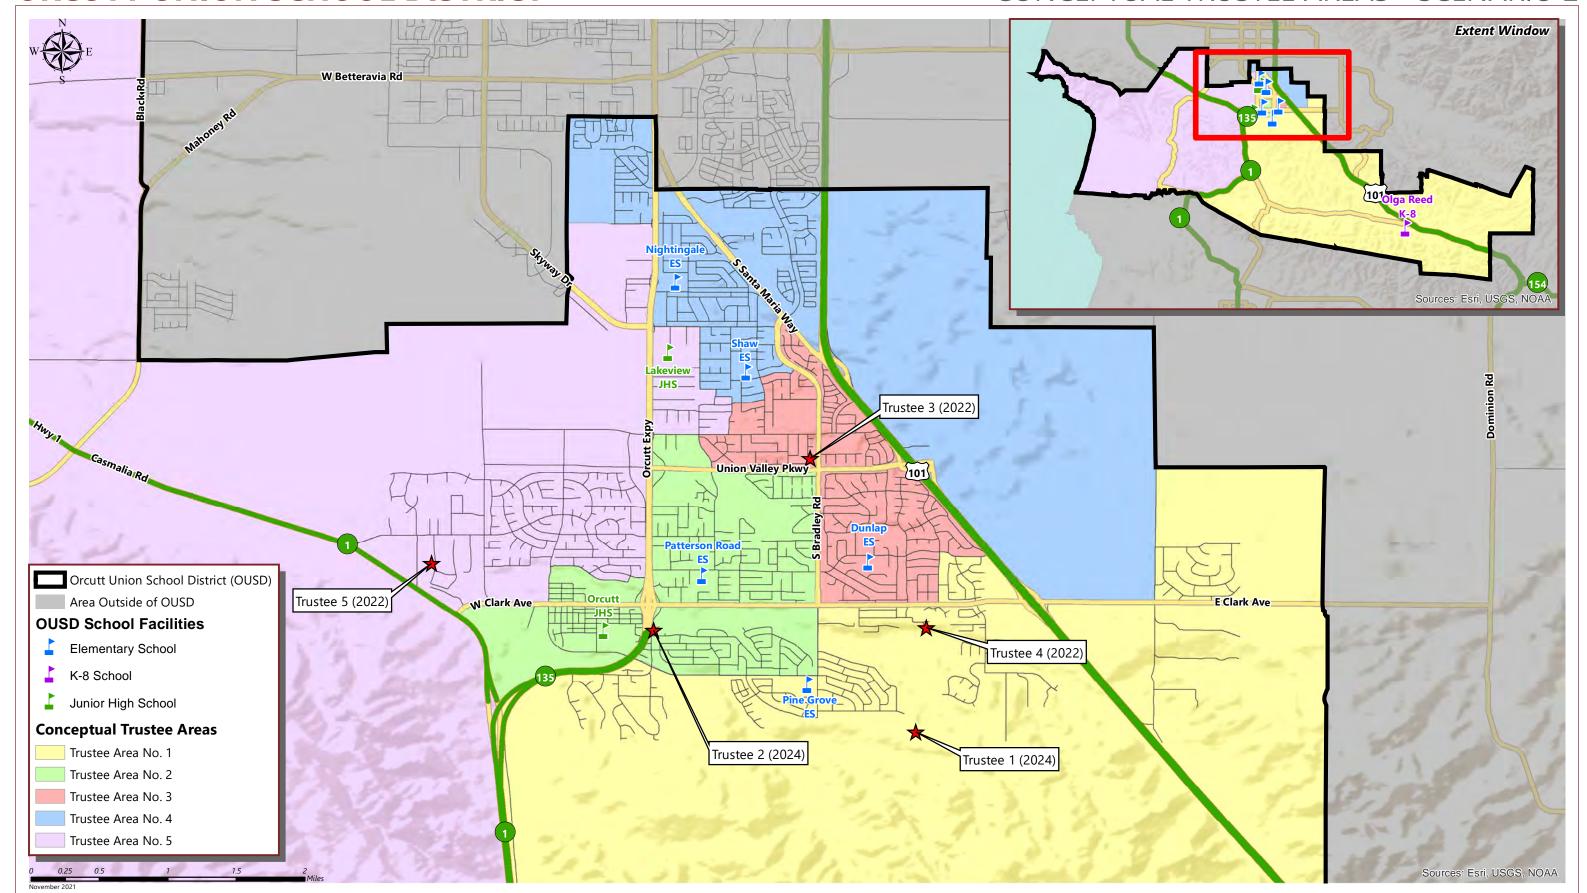

## CONCEPTUAL TRUSTEE AREAS - SCENARIO 2

## **ORCUTT UNION SCHOOL DISTRICT**

CONCEPTUAL TRUSTEE AREAS - SCENARIO 2

| Total Population:                          | 38,789                         | Ideal Population: | 7,758          | Variance:      | 5.8%           |  |  |  |
|--------------------------------------------|--------------------------------|-------------------|----------------|----------------|----------------|--|--|--|
|                                            |                                |                   |                |                |                |  |  |  |
|                                            | Total Population (2020 Census) |                   |                |                |                |  |  |  |
|                                            | Trustee Area 1                 | Trustee Area 2    | Trustee Area 3 | Trustee Area 4 | Trustee Area 5 |  |  |  |
| Population                                 | 7,638                          | 7,822             | 7,919          | 7,929          | 7,481          |  |  |  |
| Population Variance                        | -120                           | 64                | 161            | 171            | -277           |  |  |  |
|                                            | -1.5%                          | 0.8%              | 2.1%           | 2.2%           | -3.6%          |  |  |  |
| Hispanic/Latino                            | 34.1%                          | 35.6%             | 34.1%          | 37.8%          | 34.0%          |  |  |  |
| White                                      | 56.2%                          | 53.9%             | 53.9%          | 51.0%          | 55.0%          |  |  |  |
| Black/<br>African American                 | 0.6%                           | 1.3%              | 1.5%           | 1.1%           | 0.8%           |  |  |  |
| American Indian/<br>Alaska Native          | 0.9%                           | 0.4%              | 0.4%           | 0.8%           | 0.4%           |  |  |  |
| Asian                                      | 3.4%                           | 3.2%              | 4.0%           | 3.8%           | 3.8%           |  |  |  |
| Native Hawaiian/<br>Other Pacific Islander | 0.1%                           | 0.2%              | 0.2%           | 0.2%           | 0.1%           |  |  |  |
| Other                                      | 0.4%                           | 0.4%              | 0.4%           | 0.4%           | 0.5%           |  |  |  |
| Two or More Races                          | 4.3%                           | 5.0%              | 5.5%           | 4.8%           | 5.3%           |  |  |  |