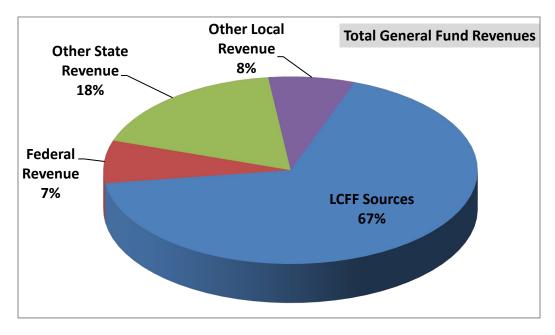

#### GENERAL FUND - REVENUE COMPONENTS

The District receives funding for its general operations from several sources. A breakdown of the

major funding sources is illustrated below:

| Description         | Unrestricted General<br>Fund | Total General Fund |
|---------------------|------------------------------|--------------------|
| LCFF Sources        | 43,191,169                   | 44,582,620         |
| Federal Revenue     | -                            | 4,874,291          |
| Other State Revenue | 779,581                      | 11,898,365         |
| Other Local Revenue | 1,429,307                    | 4,963,328          |
| TOTAL REVENUES      | \$ 45,400,057                | \$ 66,318,604      |

Following are graphical descriptions of revenues by percentage: