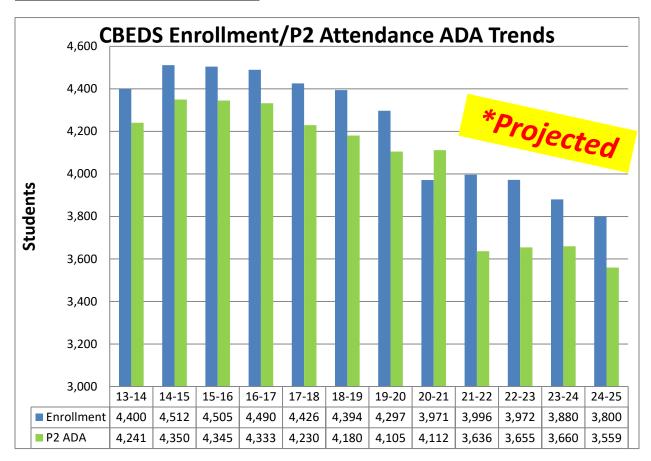

#### 2022-23 GENERAL FUND BUDGET COMPONENTS

Based on updated attendance information, we are projecting an average Daily Attendance (ADA) of 3654. This is less than the 3710 projected at First Interim. Our funded ADA for 2022-23 continues to be projected at 4010.97.

The District's CBEDS enrollment is 3972 with an unduplicated percentage of 48.64%. This is considerably higher than it was last year, when the percentage was 43.19%

Lottery revenue is estimated to be \$170 per ADA for unrestricted purposes and \$67 per ADA for restricted purposes

#### ENROLLMENT AND ADA PROJECTIONS

\*excludes charter school enrollment data

#### **MULTI YEAR BUDGET ASSUMPTIONS**

|                                    | 2022-23     | 2023-24     | 2024-25     |
|------------------------------------|-------------|-------------|-------------|
| Enrollment Projections             | 3,972       | 3,880       | 3,800       |
| Funded ADA                         | 4010.97     | 3860.78     | 3709.96     |
| ADA                                | 3654.66     | 3659.9      | 3559.22     |
| Unduplicated Pupil Percentage      | 48.64%      | 45.75%      | 45.39%      |
| Mandate Block Grant                | \$132,107   | \$132,107   | \$132,107   |
| One-Time Discretionary Grant       | 0           | 0           | 0           |
| Unrestricted Lottery Funds per ADA | \$170       | \$170       | \$170       |
| Restricted Lottery Funds per ADA   | \$67        | \$67        | \$67        |
| Charter School Allowable Fees      | \$1,947,408 | \$1,890,000 | \$1,890,000 |
| Additional Base Grant              | \$0         | (\$190,707) | (\$375,236) |
| Additional Supplemental Grant      | (\$1,553)   | (\$16,425)  | (\$35,377)  |
| Step and Column Increases          | \$407,353   | \$367,074   | \$339,813   |
| STRS Contribution                  | \$4,094,574 | \$4,336,152 | \$4,282,062 |
|                                    | 19.10%      | 19.10%      | 19.10%      |
| PERS Contribution                  | \$1,894,897 | \$2,029,085 | \$2,159,968 |
|                                    | 25.37%      | 27.00%      | 28.10%      |
| Health/Welfare Benefits            | \$4,447,596 | \$4,438,925 | \$4,447,245 |
| Certificated Staffing              | -3          | 0           | -2          |
| Classified Staffing                | 0           | -1          | 0           |
| Post-Employment Benefits Transfer  | \$1,300,000 | \$1,300,000 | \$1,300,000 |
| Textbook Adoptions                 | \$0         | \$0         | \$1,000,000 |
| Deferred Maintenance               | \$1,409,508 | \$1,409,577 | \$1,391,611 |
| Increased Cost of SPED Services    | \$502,391   | \$791,937   | \$778,420   |
| California CPI applied to          |             |             |             |
| Supplies/Services                  | 6.00%       | 3.44%       | 2.77%       |
| Reserve for Economic Uncertainties | 3%          | 3%          | 3%          |