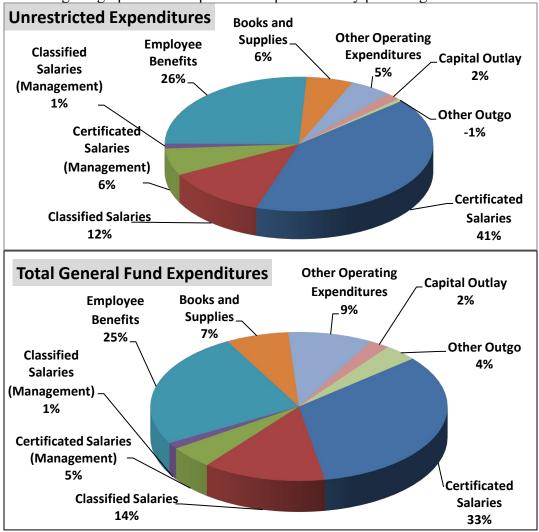

#### GENERAL FUND - OPERATING EXPENDITURE COMPONENTS

The General Fund is used for expenditures for many of the functions within the District. As illustrated below, the largest part of expenditures are salaries and related benefits that comprise approximately 87% of the District's unrestricted budget, and approximately 80% of the total General Fund (Unrestricted and Restricted) budget.

| Description                        | Unrestricted General Fund | Total General Fund |
|------------------------------------|---------------------------|--------------------|
| Certificated Salaries              | 15,803,612                | 20,031,322         |
| Classified Salaries                | 4,711,434                 | 8,070,768          |
| Certificated Salaries (Management) | 2,489,338                 | 2,928,080          |
| Classified Salaries (Management)   | 447,043                   | 811,311            |
| Employee Benefits                  | 9,890,102                 | 15,132,427         |
| Books and Supplies                 | 2,154,971                 | 4,125,922          |
| Other Operating Expenditures       | 1,938,049                 | 5,533,833          |
| Capital Outlay                     | 656,636                   | 1,312,285          |
| Other Outgo                        | (220,822)                 | 2,197,450          |
| TOTAL                              | \$ 37,870,362             | \$ 60,143,397      |

Following are graphical descriptions of expenditures by percentage: