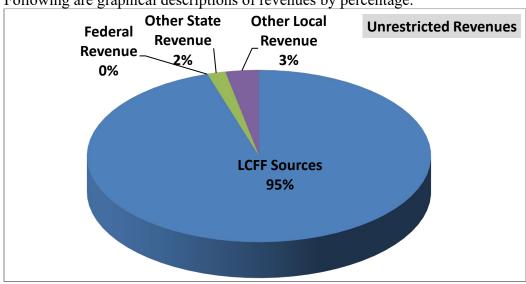

#### GENERAL FUND - REVENUE COMPONENTS

The District receives funding for its general operations from several sources. A breakdown of the

major funding sources is illustrated below:

| Description         | Unrestricted General<br>Fund | Total General Fund |
|---------------------|------------------------------|--------------------|
| LCFF Sources        | 43,191,169                   | 44,582,620         |
| Federal Revenue     | -                            | 4,874,291          |
| Other State Revenue | 779,581                      | 11,898,365         |
| Other Local Revenue | 1,429,307                    | 4,963,328          |
| TOTAL REVENUES      | \$ 45,400,057                | \$ 66,318,604      |

Following are graphical descriptions of revenues by percentage: