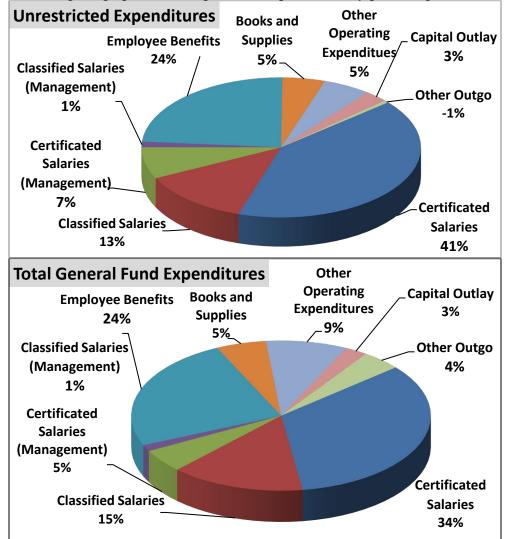

## **General Fund - Operating Expenditures**

As illustrated below, the largest part of expenditures are salaries and related benefits that comprise approximately 87% of the District's unrestricted budget, and approximately 79% of the total General Fund (Unrestricted and Restricted) budget.

| Description                        | Unrestricted General Fund | Total General Fund |
|------------------------------------|---------------------------|--------------------|
| Certificated Salaries              | 16,718,917                | 21,298,830         |
| Classified Salaries                | 5,208,113                 | 9,120,080          |
| Certificated Salaries (Management) | 2,968,424                 | 3,144,355          |
| Classified Salaries (Management)   | 524,940                   | 858,514            |
| Employee Benefits                  | 9,709,261                 | 15,375,929         |
| Books and Supplies                 | 2,019,100                 | 3,417,281          |
| Other Operating Expenditures       | 2,241,969                 | 5,527,005          |
| Capital Outlay                     | 1,123,403                 | 1,544,214          |
| Other Outgo                        | (214,848)                 | 2,699,326          |
| TOTAL                              | \$ 40,299,279             | \$ 62,985,534      |

Following are graphical descriptions of expenditures by percentage: