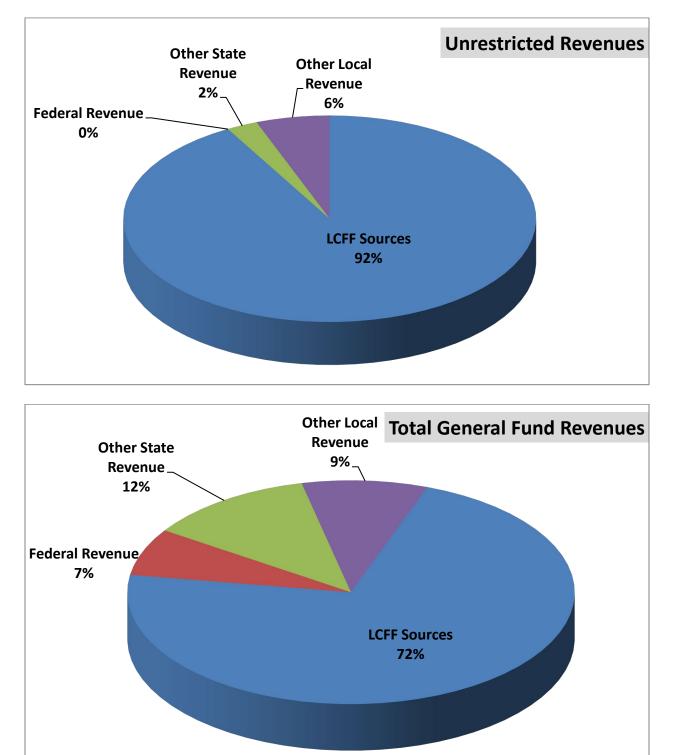

## **General Fund - Revenue**

The District receives funding for its general operations from several sources. A breakdown of the major funding sources is illustrated below:

| Description         | Unrestricted<br>General Fund | Total General Fund |
|---------------------|------------------------------|--------------------|
| LCFF Sources        | \$ 45,467,213                | \$ 46,892,334      |
| Federal Revenue     | -                            | 4,462,272          |
| Other State Revenue | 1,213,857                    | 7,914,713          |
| Other Local Revenue | 2,859,504                    | 5,933,674          |
| TOTAL REVENUES      | \$ 49,540,574                | \$ 65,202,994      |

Following are graphical descriptions of revenues by percentage: